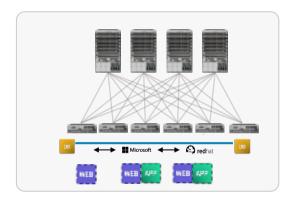

## Cisco ACI: The Most Complete SDN Solution

ACI Complements, Enhances and/or Replaces Any Other SDN Offering

Optional Software Overlay