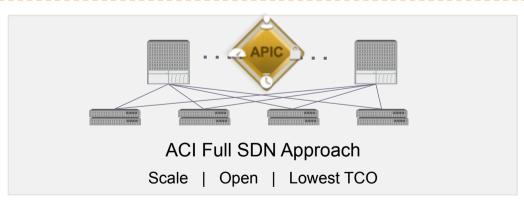

## Cisco ACI: The Most Complete SDN Solution

ACI Complements, Enhances and/or Replaces Any Other SDN Offering

Optional Software Overlay