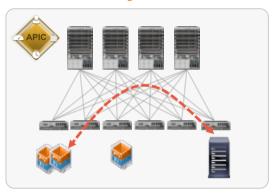

# Programmable SDN Overlay Model

L2 & L3 Wire-rate Overlay / Underlay VXLAN / BGP Control Plane Third Party Controllers