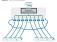

#### 1 August Barriston

The choice of WLAW controller for the Fine Control of Strings to Internet Arrigaic Rev Fines 2000 Window Controller, or down in Figure 5.

the design of the last fill the second s