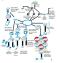

#### 1 August Barriston

The choice of WLAW controller for the Fine Control of Strings to Internet Arrigaic Rev Fines 2000 Window Controller, or down in Figure 5.

the design of the last fill the second s