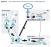

#### 1 August Barriston

The choice of WLAW controller for the Fine Control of Strings to Internet Arrigaic Rev Fines 2000 Window Controller, or down in Figure 5.

the design of the last fill the second s