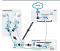

#### 1 August Barriston

The choice of WLAW controller for the Fine Control of Strings to Internet Arrigaic Rev Fines 2000 Window Controller, or down in Figure 5.

the design of the last fill the second s